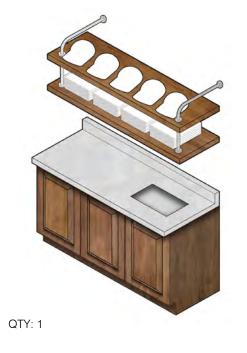

#### PROJECT NOTES

WALL PANELS / CABINETS - Wood Paneling (Veneer TBD) BASEBOARD - Wood Paneling to meet finished floor CEILING - Paint TBD FLOORS — Wood to match Wood Paneling at Wall Panels / Cabients (Veneer TBD) COUNTERTOP / BAR — New York Stone, African St. Laurent Marble SINK — Custom, cut from slab SINK FAUCET - Sherle Wagner, Keystone Knob Bar Set, Brushed Stainless Steel, 2065BAR807-F-XX MIRROR - Smoked Glass Mirror, Contractor Provided SHELVING - Custom, Glass Shelves with Brushed Stainless Steel rods LAMPS - Visual Comfort & Co., Signature, Barton Desk Lamp, Bronze, RL3031 (QTY: 2) STOOLS - Cuff Studio Los Angeles, C Back Stool (QTY: 5) CABINET HARDWARE - Automatic Close CABINET HANDLE - The Nanz Company Miami, Domus, #6364, Brushed Stainless Steel (QTY: 4)

#### **LEVEL 2 BAR RENDERED ELEVATIONS & PROJECT NOTES**

1 EAST ELEVATION

2 EAST ELEVATION