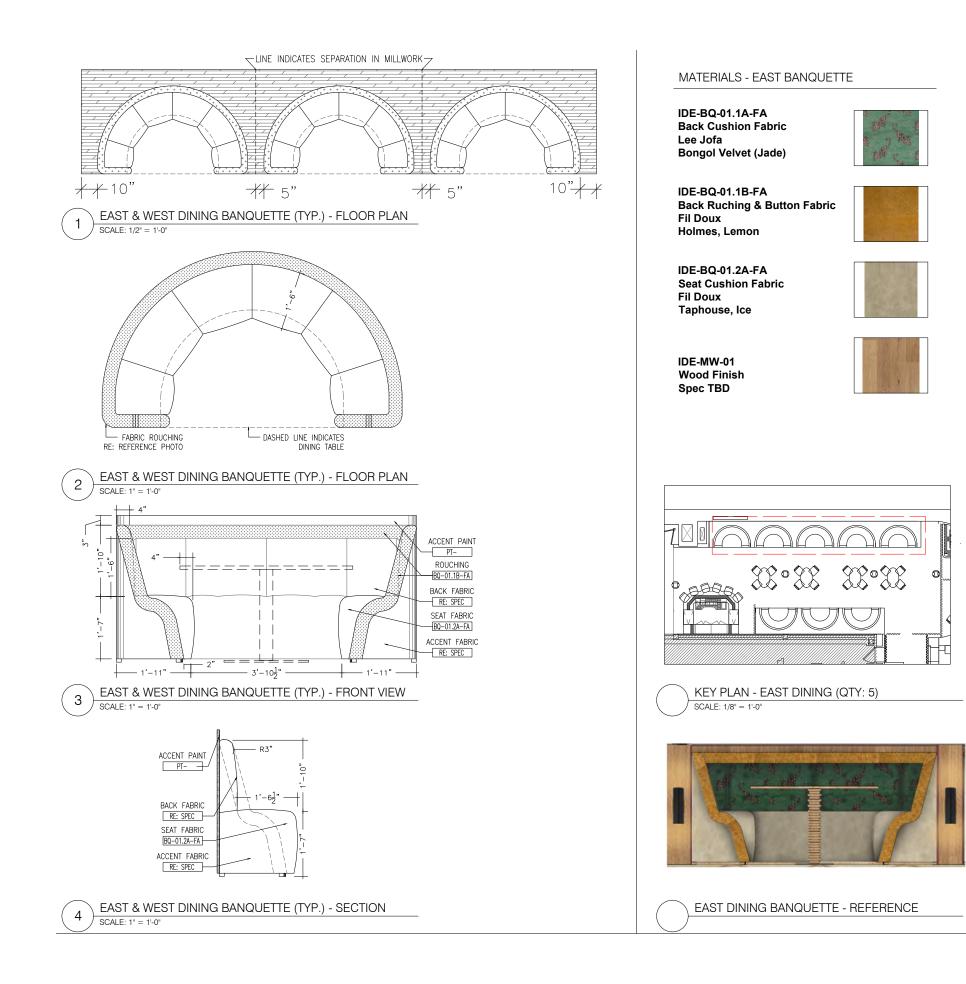

#### AVRA APERITIVO NEW YORK, NY

earth tones, and a touch of modernity. resulting in a unique fusion of past and

PLASTER WALL FINSIH

MOSAIC FLOORS

WOOD FLOORS

CARPET

LOUNGE DRAPERY

BAR

#### **AVRA APERITIVO** NEW YORK, NY

#### EAST BAR RAIL

IDW-BQ-01.1A-FA Fil Doux Nell, Jade

Fil Doux Holmes, Lemon

Fil Doux Taphouse, Ice

IDW-MW-01 Wood Finish Spec TBD

SCALE: 1/8" = 1'-0"

#### MATERIALS - WEST BANQUETTE

**Back Cushion Fabric** 

IDW-BQ-01.1B-FA Back Ruching & Button Fabric

IDW-BQ-01.2A-FA Seat Cushion Fabric

KEY PLAN - WEST DINING (QTY: 3)