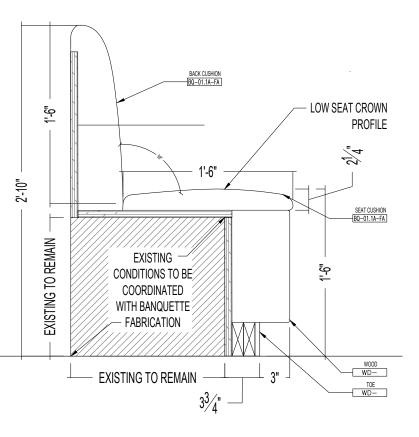

#### MATERIALS - WEST BANQUETTE

**Back Cushion Fabric** 

IDW-BQ-01.1B-FA Back Ruching & Button Fabric

IDW-BQ-01.2A-FA Seat Cushion Fabric

KEY PLAN - WEST DINING (QTY: 3)

#### WEST DINING BANQUETTE - REFERENCE