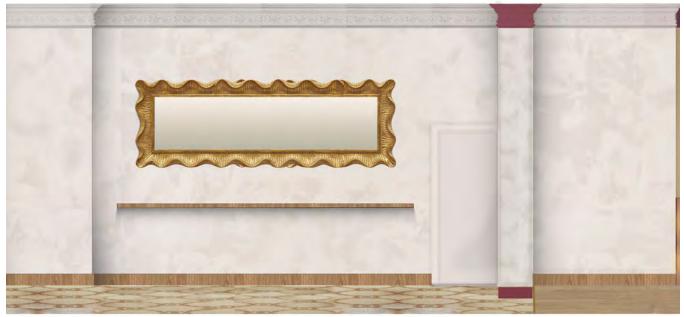

#### **AVRA APERITIVO** NEW YORK, NY

#### MATERIALS - WEST BANQUETTE

**Back Cushion Fabric** 

IDW-BQ-01.1B-FA Back Ruching & Button Fabric

IDW-BQ-01.2A-FA Seat Cushion Fabric

KEY PLAN - WEST DINING (QTY: 3)