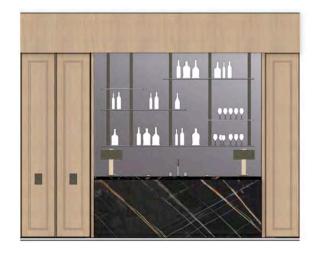

#### PROJECT NOTES

WALL PANELS / CABINETS - Wood Paneling (Veneer TBD) BASEBOARD - Wood Paneling to meet finished floor CEILING - Paint TBD FLOORS — Wood to match Wood Paneling at Wall Panels / Cabients (Veneer TBD) COUNTERTOP / BAR — New York Stone, African St. Laurent Marble SINK — Custom, cut from slab SINK FAUCET - Sherle Wagner, Keystone Knob Bar Set, Brushed Stainless Steel, 2065BAR807-F-XX MIRROR - Smoked Glass Mirror, Contractor Provided SHELVING - Custom, Glass Shelves with Brushed Stainless Steel rods LAMPS - Visual Comfort & Co., Signature, Barton Desk Lamp, Bronze, RL3031 (QTY: 2) STOOLS - Cuff Studio Los Angeles, C Back Stool (QTY: 5) CABINET HARDWARE - Automatic Close CABINET HANDLE - The Nanz Company Miami, Domus, #6364, Brushed Stainless Steel (QTY: 4)

#### **LEVEL 2 BAR RENDERED ELEVATIONS & PROJECT NOTES**

1 EAST ELEVATION

2 EAST ELEVATION

#### **TAMPA RESIDENCE** TAMPA, FL

(4) NORTH ELEVATION

(3) NORTH ELEVATION