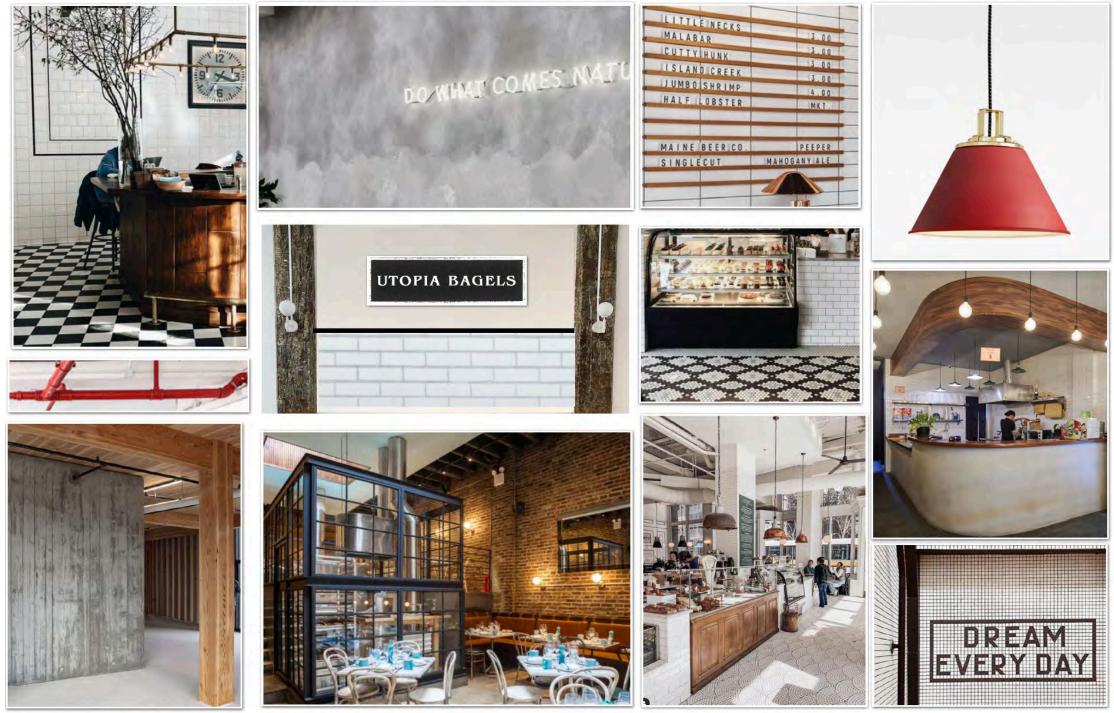

#### TOOLS:

- Auto CAD
- Photoshop
- Keynote
- Sketchup

Aperitivo's design concept encompasses a seamless blend of classic Greek elements, soft earth tones, and a touch of modernity.

Harmoniously incorporating ancient details with natural materials and sculptural furniture, resulting in a unique fusion of past and present.

With a flexible layout, Aperitivo can transition from day to night effortlessly, utilizing strategic lighting to enhance the tonal textures and reveal playful, colorful moments at night.

#### AVRA APERITIVO NEW YORK, NY

earth tones, and a touch of modernity. resulting in a unique fusion of past and

PLASTER WALL FINSIH

MOSAIC FLOORS

WOOD FLOORS

CARPET

LOUNGE DRAPERY

BAR

# BLACK

WHITE BRICK

WOOD ACCENTS

POPS OF RED