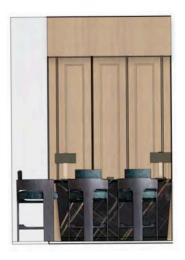

#### PROJECT NOTES

WALL PANELS / CABINETS - Wood Paneling (Veneer TBD) BASEBOARD - Wood Paneling to meet finished floor CEILING - Paint TBD FLOORS — Wood to match Wood Paneling at Wall Panels / Cabients (Veneer TBD) COUNTERTOP / BAR — New York Stone, African St. Laurent Marble SINK — Custom, cut from slab SINK FAUCET - Sherle Wagner, Keystone Knob Bar Set, Brushed Stainless Steel, 2065BAR807-F-XX MIRROR - Smoked Glass Mirror, Contractor Provided SHELVING - Custom, Glass Shelves with Brushed Stainless Steel rods LAMPS - Visual Comfort & Co., Signature, Barton Desk Lamp, Bronze, RL3031 (QTY: 2) STOOLS - Cuff Studio Los Angeles, C Back Stool (QTY: 5) CABINET HARDWARE - Automatic Close CABINET HANDLE - The Nanz Company Miami, Domus, #6364, Brushed Stainless Steel (QTY: 4)

#### **LEVEL 2 BAR RENDERED ELEVATIONS & PROJECT NOTES**

1 EAST ELEVATION

2 EAST ELEVATION

#### **TAMPA RESIDENCE** TAMPA, FL

(4) NORTH ELEVATION

(3) NORTH ELEVATION