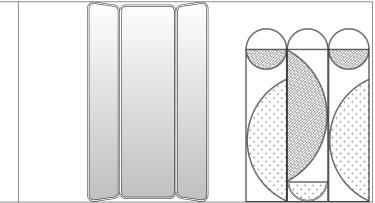

#### MATERIALS - WEST BANQUETTE

**Back Cushion Fabric** 

IDW-BQ-01.1B-FA Back Ruching & Button Fabric

IDW-BQ-01.2A-FA Seat Cushion Fabric

KEY PLAN - WEST DINING (QTY: 3)

#### WEST DINING BANQUETTE - REFERENCE