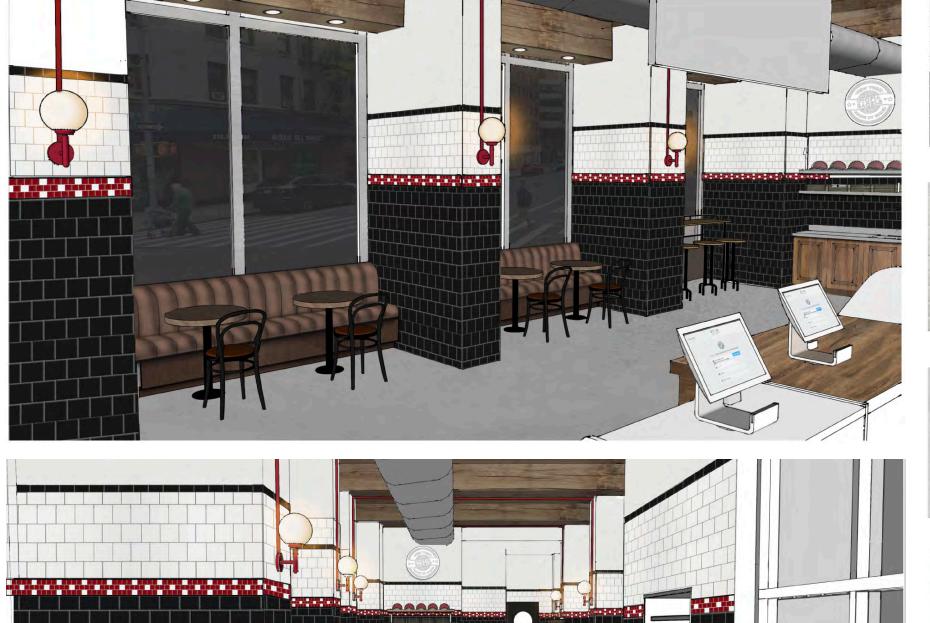

#### AVRA APERITIVO NEW YORK, NY

earth tones, and a touch of modernity. resulting in a unique fusion of past and

PLASTER WALL FINSIH

MOSAIC FLOORS

WOOD FLOORS

CARPET

LOUNGE DRAPERY

BAR

**BAR DRAPERY** 

#### **AVRA APERITIVO** NEW YORK, NY

**DJ WALLPAPER** 

#### WEST BAR AND LOUNGE