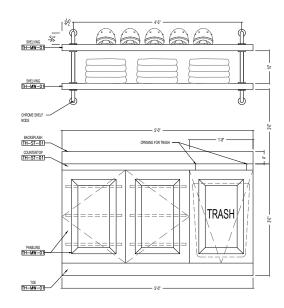

#### PROJECT NOTES

WALL PANELS / CABINETS - Wood Paneling (Veneer TBD) BASEBOARD - Wood Paneling to meet finished floor CEILING - Paint TBD FLOORS — Wood to match Wood Paneling at Wall Panels / Cabients (Veneer TBD) COUNTERTOP / BAR — New York Stone, African St. Laurent Marble SINK — Custom, cut from slab SINK FAUCET - Sherle Wagner, Keystone Knob Bar Set, Brushed Stainless Steel, 2065BAR807-F-XX MIRROR - Smoked Glass Mirror, Contractor Provided SHELVING - Custom, Glass Shelves with Brushed Stainless Steel rods LAMPS - Visual Comfort & Co., Signature, Barton Desk Lamp, Bronze, RL3031 (QTY: 2) STOOLS - Cuff Studio Los Angeles, C Back Stool (QTY: 5) CABINET HARDWARE - Automatic Close CABINET HANDLE - The Nanz Company Miami, Domus, #6364, Brushed Stainless Steel (QTY: 4)