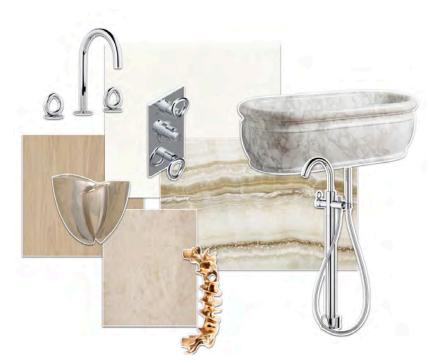

#### PROJECT NOTES

WALL PANELS / CABINETS - Wood Paneling (Veneer TBD) BASEBOARD - Wood Paneling to meet finished floor CEILING - Paint TBD FLOORS — Wood to match Wood Paneling at Wall Panels / Cabients (Veneer TBD) COUNTERTOP / BAR — New York Stone, African St. Laurent Marble SINK — Custom, cut from slab SINK FAUCET - Sherle Wagner, Keystone Knob Bar Set, Brushed Stainless Steel, 2065BAR807-F-XX MIRROR - Smoked Glass Mirror, Contractor Provided SHELVING - Custom, Glass Shelves with Brushed Stainless Steel rods LAMPS - Visual Comfort & Co., Signature, Barton Desk Lamp, Bronze, RL3031 (QTY: 2) STOOLS - Cuff Studio Los Angeles, C Back Stool (QTY: 5) CABINET HARDWARE - Automatic Close CABINET HANDLE - The Nanz Company Miami, Domus, #6364, Brushed Stainless Steel (QTY: 4)