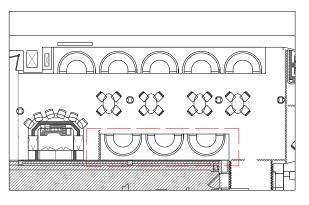

#### EAST BAR RAIL

IDW-BQ-01.1A-FA Fil Doux Nell, Jade

Fil Doux Holmes, Lemon

Fil Doux Taphouse, Ice

IDW-MW-01 Wood Finish Spec TBD

SCALE: 1/8" = 1'-0"