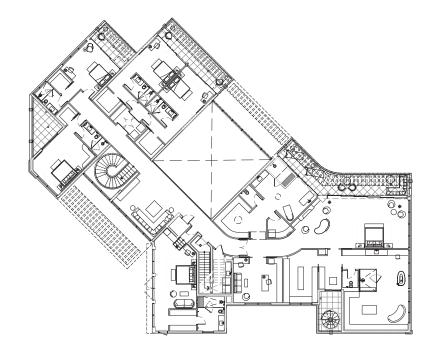

#### **ROLE:**

- Produce Interior Design Document Sets. These document sets would consist of: floor & ceiling plans, elevations, millwork details, and plumbing schedules.

- Coordinate the Interior Design Set with Architect to ensure any potential design changes would be reflected in Architecture & MEP drawings.