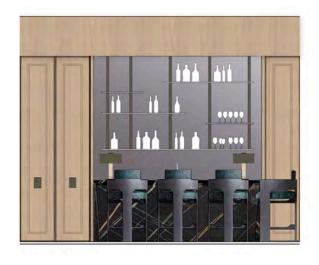

#### PROJECT NOTES

WALL PANELS / CABINETS - Wood Paneling (Veneer TBD) BASEBOARD - Wood Paneling to meet finished floor CEILING - Paint TBD FLOORS — Wood to match Wood Paneling at Wall Panels / Cabients (Veneer TBD) COUNTERTOP / BAR — New York Stone, African St. Laurent Marble SINK — Custom, cut from slab SINK FAUCET - Sherle Wagner, Keystone Knob Bar Set, Brushed Stainless Steel, 2065BAR807-F-XX MIRROR - Smoked Glass Mirror, Contractor Provided SHELVING - Custom, Glass Shelves with Brushed Stainless Steel rods LAMPS - Visual Comfort & Co., Signature, Barton Desk Lamp, Bronze, RL3031 (QTY: 2) STOOLS - Cuff Studio Los Angeles, C Back Stool (QTY: 5) CABINET HARDWARE - Automatic Close CABINET HANDLE - The Nanz Company Miami, Domus, #6364, Brushed Stainless Steel (QTY: 4)

#### **LEVEL 2 BAR RENDERED ELEVATIONS & PROJECT NOTES**

1 EAST ELEVATION

2 EAST ELEVATION

#### **TAMPA RESIDENCE** TAMPA, FL

(4) NORTH ELEVATION

(3) NORTH ELEVATION