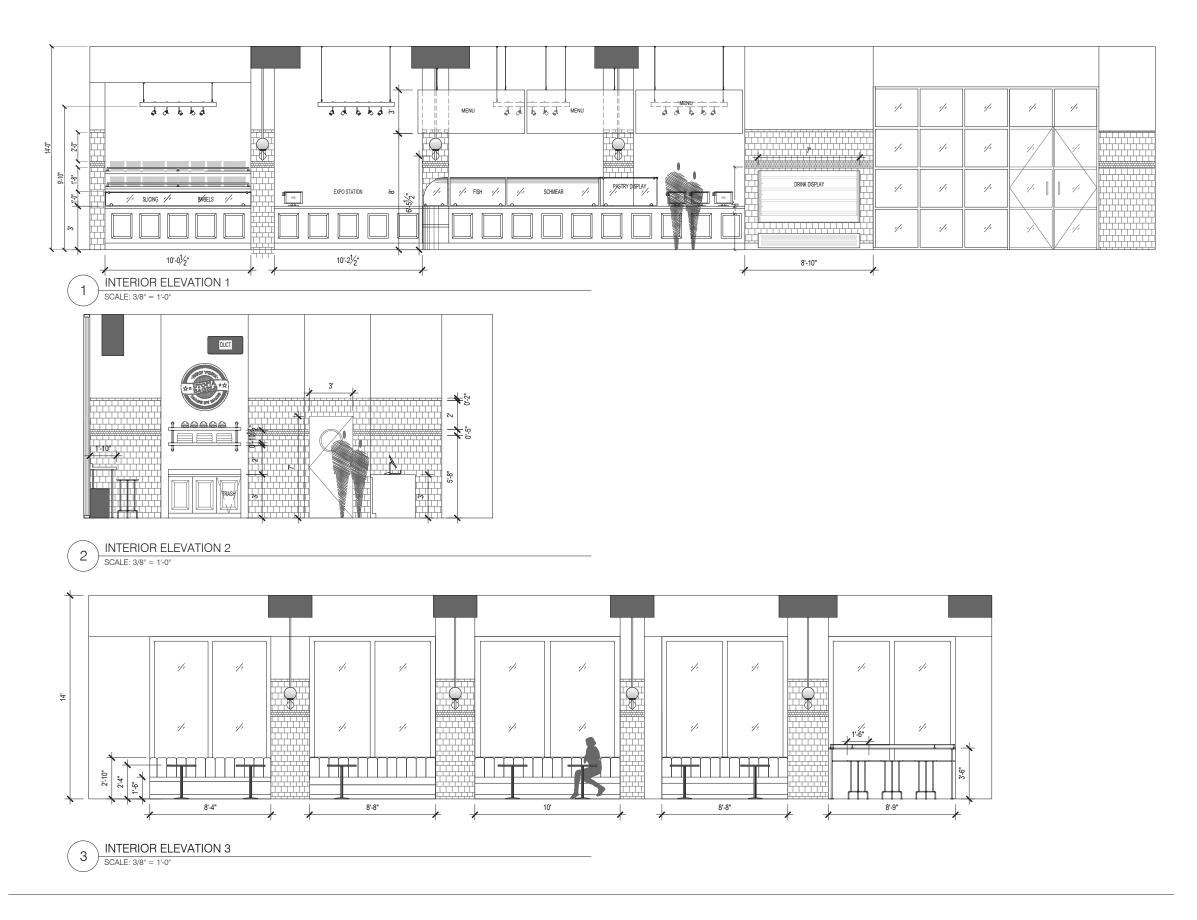

#### UTOPIA BAGELS NEW YORK, NY

1 MERCHANDISE COUNTER - ISOMETRIC VIEW NOT TO SCALE - FOR MATERIAL REFERENCE ONLY

MERCHANDISE COUNTER - FRONT VIEW SCALE: 1" = 1'-0"

2

MERCHANDISE COUNTER - SECTION SCALE: 1-1/2" = 1'-0"

3

1 BANQUETTE (TYP.) - ISOMETRIC VIEW NOT TO SCALE - FOR MATERIAL REFERENCE ONLY

QTY: 4

2 BANQUETTE (TYP.) - PLAN VIEW SCALE: 1" = 1'-0"

3 BANQUETTE (TYP.) - FRONT VIEW SCALE: 3" = 1'-0"