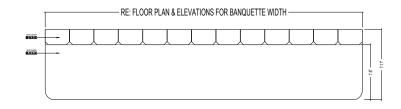

#### EAST BAR RAIL

IDW-BQ-01.1A-FA Fil Doux Nell, Jade

Fil Doux Holmes, Lemon

Fil Doux Taphouse, Ice

IDW-MW-01 Wood Finish Spec TBD

SCALE: 1/8" = 1'-0"