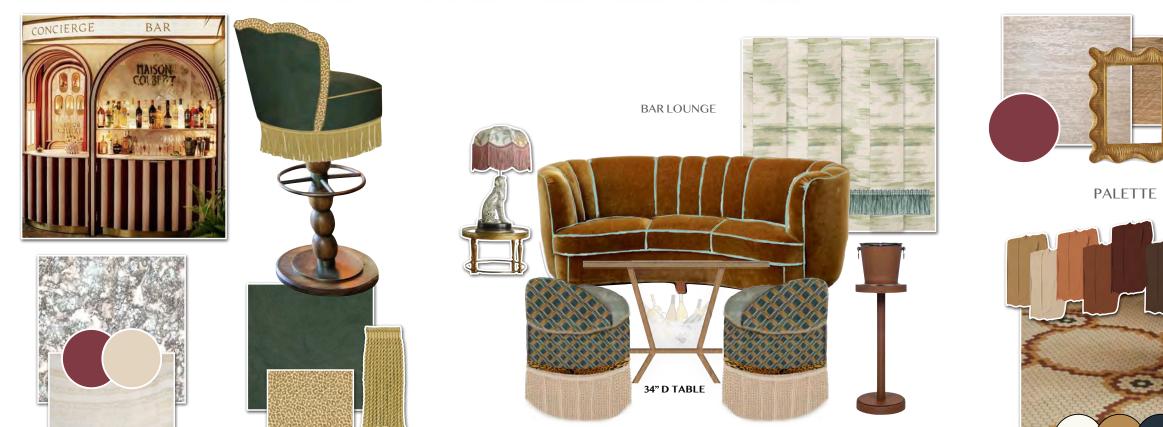

#### TOOLS:

- Auto CAD
- Photoshop
- Keynote
- Sketchup

Aperitivo's design concept encompasses a seamless blend of classic Greek elements, soft earth tones, and a touch of modernity.

Harmoniously incorporating ancient details with natural materials and sculptural furniture, resulting in a unique fusion of past and present.

With a flexible layout, Aperitivo can transition from day to night effortlessly, utilizing strategic lighting to enhance the tonal textures and reveal playful, colorful moments at night.

#### AVRA APERITIVO NEW YORK, NY

earth tones, and a touch of modernity. resulting in a unique fusion of past and

PLASTER WALL FINSIH

MOSAIC FLOORS

WOOD FLOORS

CARPET

LOUNGE DRAPERY

BAR