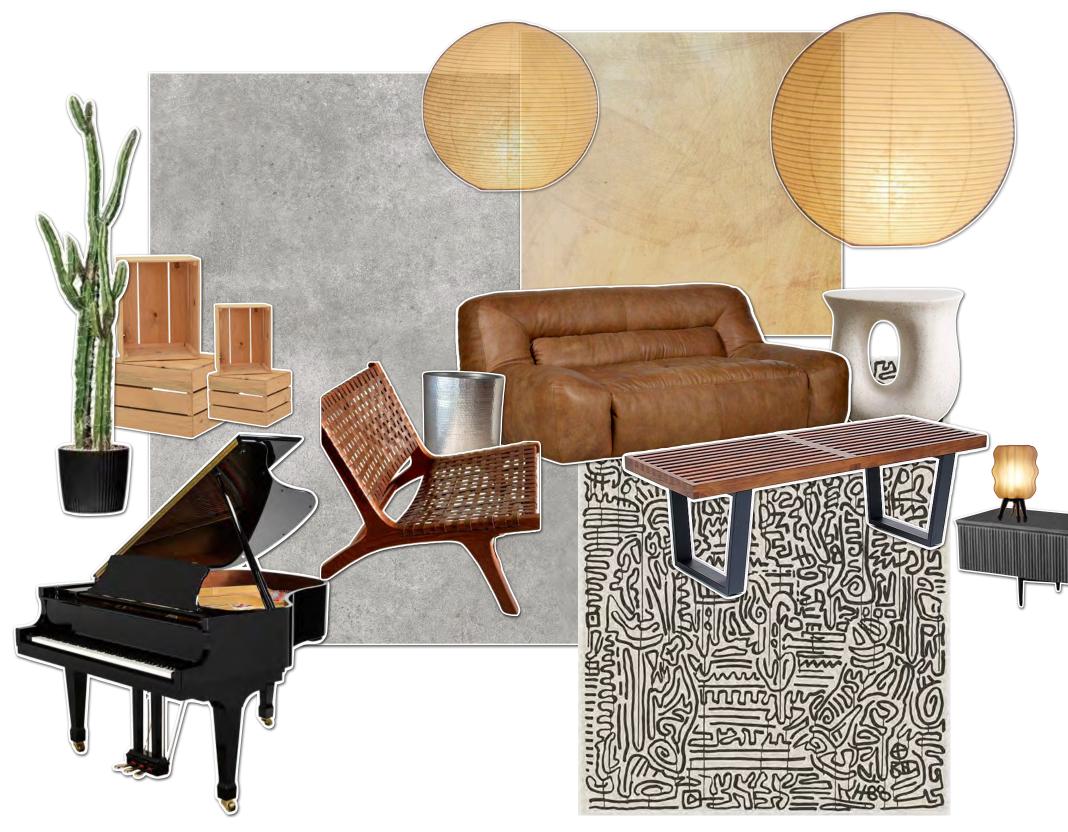

NT VIEW SCALE: 1" = 1'-0"

2



MERCHANDISE COUNTER - SECTION SCALE: 1-1/2" = 1'-0"

3



1 BANQUETTE (TYP.) - ISOMETRIC VIEW NOT TO SCALE - FOR MATERIAL REFERENCE ONLY



QTY: 4

2 BANQUETTE (TYP.) - PLAN VIEW SCALE: 1" = 1'-0"



3 BANQUETTE (TYP.) - FRONT VIEW SCALE: 3" = 1'-0"

#### UTOPIA BAGELS NEW YORK, NY



4

## (IN PROGRESS) UNIT 315 MIAMI, FL

#### **PROJECT TYPE:** Residential

**PHASE:** Schematic Design

#### **ROLE:**

- Provide a Look & Feel Presentation for Client Feedback

- Develop Schematic Drawing layouts according to client feedback

- Develop a "Project Matrix" to include all items within the project scope with an overall budget with price breakdown per area.

#### TOOLS:

- Auto CAD

- Sketchup
- Photoshop
- Keynote













# (IN PROGRESS) UNIT 315 MIAMI, FL



LIVING ROOM LOOK & FEEL



# (IN PROGRESS) UNIT 315 MIAMI, FL



8'X10' Keith Haring Freestyle Black & Ivory Rug

\$569



8'X10' Solid Woven Shag Rag Rug

\$369





В

|            |                 |             |                                  | -   |                  |                |                    |                       |                  |                                   |        |                     |
|------------|-----------------|-------------|----------------------------------|-----|------------------|----------------|--------------------|-----------------------|------------------|-----------------------------------|--------|---------------------|
| Spec Code  | Location        | Vendor Name | Description                      | Qty | Item<br>Price    | Total<br>Pr