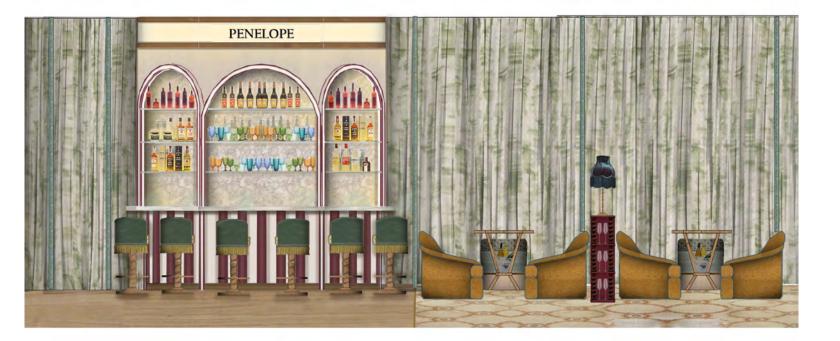

#### WEST BAR AND LOUNGE

#### **AVRA APERITIVO** NEW YORK, NY

#### EAST BAR RAIL

IDW-BQ-01.1A-FA Fil Doux Nell, Jade

Fil Doux Holmes, Lemon

Fil Doux Taphouse, Ice

IDW-MW-01 Wood Finish Spec TBD

SCALE: 1/8" = 1'-0"