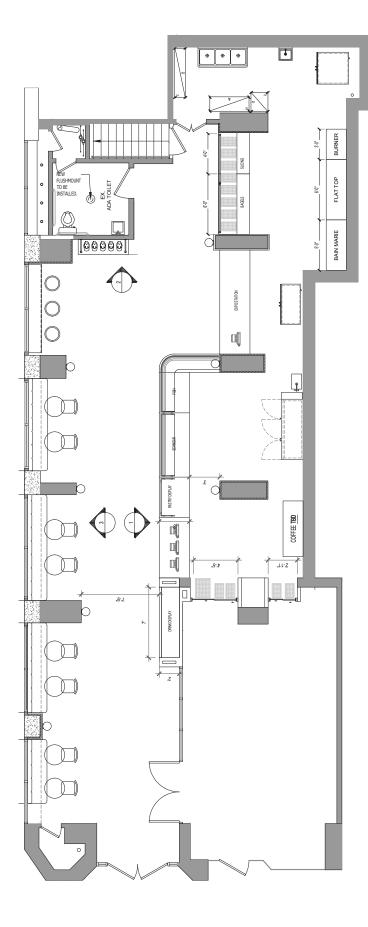

#### TOOLS:

- Auto CAD
- Sketchup
- Photoshop
- Keynote

Utopia Bagels at 34th and Lexington combines the charm of a classic New York deli with the cool atmosphere of an industrial loft.

This loft inspired space boasts high ceilings, exposed concrete, warm wood tones, and an abundance of natural light creating an inviting ambiance.

The glass partitions and open layout allow patrons to witness the bagel-making process first hand, as skilled bakers craft each batch.