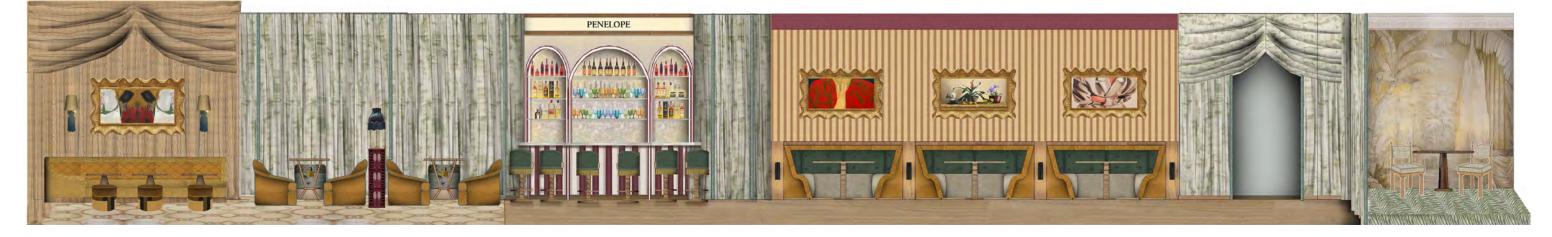

#### TOOLS:

- Auto CAD
- Photoshop
- Keynote
- Sketchup

Aperitivo's design concept encompasses a seamless blend of classic Greek elements, soft earth tones, and a touch of modernity.

Harmoniously incorporating ancient details with natural materials and sculptural furniture, resulting in a unique fusion of past and present.

With a flexible layout, Aperitivo can transition from day to night effortlessly, utilizing strategic lighting to enhance the tonal textures and reveal playful, colorful moments at night.

#### AVRA APERITIVO NEW YORK, NY

earth tones, and a touch of modernity. resulting in a unique fusion of past and

PLASTER WALL FINSIH

MOSAIC FLOORS

WOOD FLOORS

CARPET

LOUNGE DRAPERY

BAR

#### **AVRA APERITIVO** NEW YORK, NY

**DJ WALLPAPER** 

#### WEST BAR AND LOUNGE

#### **AVRA APERITIVO** NEW YORK, NY