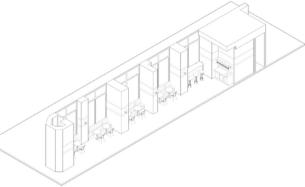

#### TOOLS:

- Auto CAD
- Sketchup
- Photoshop
- Keynote

Utopia Bagels at 34th and Lexington combines the charm of a classic New York deli with the cool atmosphere of an industrial loft.

This loft inspired space boasts high ceilings, exposed concrete, warm wood tones, and an abundance of natural light creating an inviting ambiance.

The glass partitions and open layout allow patrons to witness the bagel-making process first hand, as skilled bakers craft each batch.