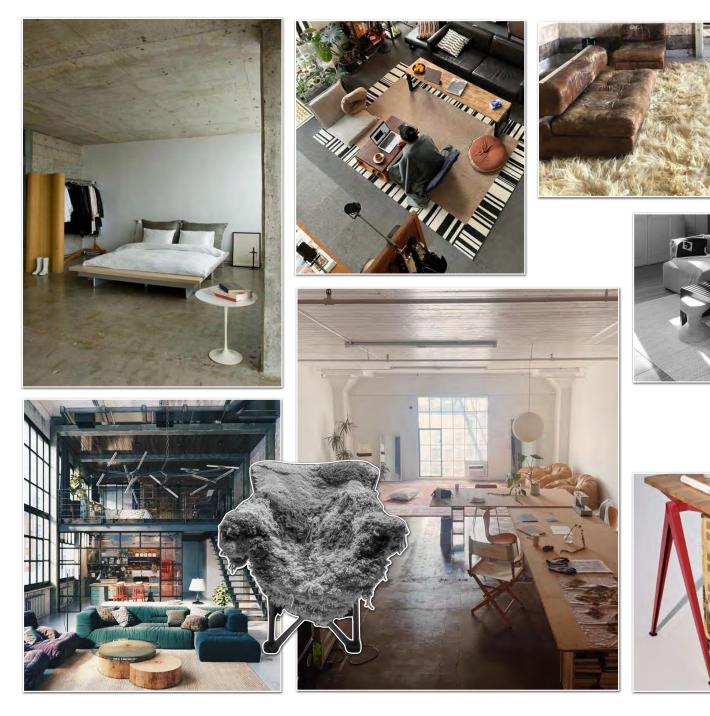

#### TOOLS:

- Auto CAD
- Sketchup
- Photoshop
- Keynote

Utopia Bagels at 34th and Lexington combines the charm of a classic New York deli with the cool atmosphere of an industrial loft.

This loft inspired space boasts high ceilings, exposed concrete, warm wood tones, and an abundance of natural light creating an inviting ambiance.

The glass partitions and open layout allow patrons to witness the bagel-making process first hand, as skilled bakers craft each batch.

#### UTOPIA BAGELS NEW YORK, NY

ones, and an abundance of natural light ng process first hand, as skilled bakers