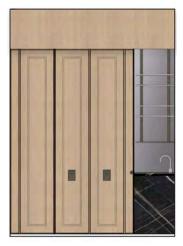

#### PROJECT NOTES

WALL PANELS / CABINETS - Wood Paneling (Veneer TBD) BASEBOARD - Wood Paneling to meet finished floor CEILING - Paint TBD FLOORS — Wood to match Wood Paneling at Wall Panels / Cabients (Veneer TBD) COUNTERTOP / BAR — New York Stone, African St. Laurent Marble SINK — Custom, cut from slab SINK FAUCET - Sherle Wagner, Keystone Knob Bar Set, Brushed Stainless Steel, 2065BAR807-F-XX MIRROR - Smoked Glass Mirror, Contractor Provided SHELVING - Custom, Glass Shelves with Brushed Stainless Steel rods LAMPS - Visual Comfort & Co., Signature, Barton Desk Lamp, Bronze, RL3031 (QTY: 2) STOOLS - Cuff Studio Los Angeles, C Back Stool (QTY: 5) CABINET HARDWARE - Automatic Close CABINET HANDLE - The Nanz Company Miami, Domus, #6364, Brushed Stainless Steel (QTY: 4)

#### **LEVEL 2 BAR RENDERED ELEVATIONS & PROJECT NOTES**

1 EAST ELEVATION

2 EAST ELEVATION

#### **TAMPA RESIDENCE** TAMPA, FL

(4) NORTH ELEVATION

(3) NORTH ELEVATION