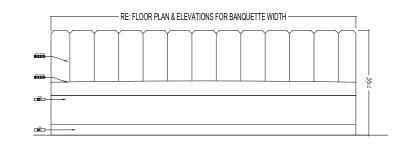

#### MATERIALS - WEST BANQUETTE

**Back Cushion Fabric** 

IDW-BQ-01.1B-FA Back Ruching & Button Fabric

IDW-BQ-01.2A-FA Seat Cushion Fabric

KEY PLAN - WEST DINING (QTY: 3)

#### WEST DINING BANQUETTE - REFERENCE