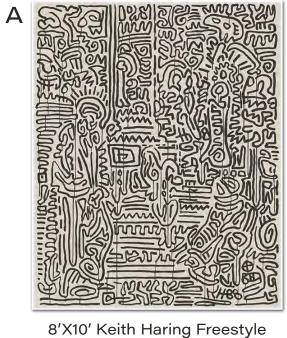

# (IN PROGRESS) UNIT 315 MIAMI, FL

8'X10' Keith Haring Freestyle Black & Ivory Rug

\$569

8'X10' Solid Woven Shag Rag Rug

\$369

В

|            |                 |             |                                  | -   |                  |                |                    |                       |                  |                                   |        |                     |
|------------|-----------------|-------------|----------------------------------|-----|------------------|----------------|--------------------|-----------------------|------------------|-----------------------------------|--------|---------------------|
| Spec Code  | Location        | Vendor Name | Description                      | Qty | Item<br>Price    | Total<br>Price | Vendor<br>Sale Tax | Delivery /<br>Install | Shipping<br>Cost | Total Cost                        | Status | Purchased<br>Amount |
| LIVING RO  | OM (LR)         |             |                                  | 1   |                  |                | I                  | II                    |                  |                                   |        | I                   |
| LR-RG-01   | Living Room     |             | Rug @ Living Room                | 0   | \$0.00           | \$0.00         |                    |                       |                  | \$0.00                            |        | 1                   |
| LR-SG-01   | Living Room     |             | Accent Chair @ Living Room       | 0   | \$0.00           | \$0.00         |                    |                       |                  | \$0.00                            |        |                     |
| LR-AC-01   | Living Room     |             | Entryway Console @ Living Room   | 0   | \$0.00           | \$0.00         |                    |                       |                  | \$0.00                            |        |                     |
|            | Living Room     |             |                                  | 0   | \$0.00           | \$0.00         |                    |                       |                  | \$0.00                            |        |                     |
|            | Living Room     |             |                                  | 0   | \$0.00           | \$0.00         |                    |                       |                  | \$0.00                            |        |                     |
|            | Living Room     |             |                                  | 0   | \$0.00           | \$0.00         |                    |                       |                  | \$0.00                            |        |                     |
|            | Living Room     |             |                                  | 0   | \$0.00           | \$0.00         |                    |                       |                  | \$0.00                            |        |                     |
|            | Living Room     |             |                                  | 0   | \$0.00           | \$0.00         |                    |                       |                  | \$0.00                            |        |                     |
| KITCHEN (I |                 |             |                                  |     |                  |                |                    | Living                | Room Total:      | \$0.00                            |        |                     |
| KT-SG-01   | Kitchen         |             | Dining Chairs @ Kicthen          | 2   | \$0.00           | \$0.00         |                    |                       |                  | \$0.00                            |        | 1                   |
|            | Kitchen         |             |                                  | 0   | \$0.00           | \$0.00         |                    |                       |                  | \$0.00                            |        |                     |
|            | Kitchen         |             |                                  | 0   | \$0.00           | \$0.00         |                    |                       |                  | \$0.00                            |        |                     |
|            | Kitchen         |             |                                  | 0   | \$0.00           | \$0.00         |                    |                       |                  | \$0.00                            |        |                     |
|            | Kitchen         |             |                                  | 0   | \$0.00           | \$0.00         |                    |                       |                  | \$0.00                            |        |                     |
|            | Kitchen         |             |                                  | 0   | \$0.00           | \$0.00         |                    |                       |                  | \$0.00                            |        |                     |
|            | Kitchen         |             |                                  | 0   |                  |                |                    |                       |                  |                                   |        |                     |
| DATUROO    |                 |             |                                  |     | \$0.00           | \$0.00         |                    |                       | itahan Tatal     | \$0.00                            |        | 1                   |
| BATHROOI   |                 |             | hurri ani ia icenti              |     | ao               | 40.77          |                    | K I                   | itchen Total:    | \$0.00                            |        | 1                   |
| BT-AC-01   | Bathroom        |             | Medicine Cabinet Door @ Bathroom | 1   | \$0.00           | \$0.00         |                    |                       |                  | \$0.00                            |        |                     |
|            | Bathroom        |             |                                  | 0   | \$0.00           | \$0.00         |                    |                       |                  | \$0.00                            |        |                     |
|            | Bathroom        |             |                                  | 0   | \$0.00           | \$0.00         |                    |                       |                  | \$0.00                            |        |                     |
|            | Bathroom        |             |                                  | 0   | \$0.00           | \$0.00         |                    |                       |                  | \$0.00                            |        |                     |
|            | Bathroom        |             |                                  | 0   | \$0.00           | \$0.00         |                    |                       |                  | \$0.00                            |        |                     |
|            | Bathroom        |             |                                  | 0   | \$0.00           | \$0.00         |                    |                       |                  | \$0.00                            |        |                     |
|            | Bathroom        |             |                                  | 0   | \$0.00           | \$0.00         |                    |                       |                  | \$0.00                            |        |                     |
|            | Bathroom        |             |                                  | 0   | \$0.00           | \$0.00         |                    |                       |                  | \$0.00                            |        |                     |
| BEDROOM    | 11 - PRIMAR     | Y (BR1)     | 1                                | 1   |                  |                |                    | Bat                   | hroom Total:     | \$0.00                            |        |                     |
|            | Primary Bedroom |             |                                  | 0   | \$0.00           | \$0.00         |                    |                       |                  | \$0.00                            |        |                     |
|            | Primary Bedroom |             |                                  | 0   | \$0.00           | \$0.00         |                    |                       |                  | \$0.00                            |        |                     |
|            | Primary Bedroom |             |                                  | 0   | \$0.00           | \$0.00         |                    |                       |                  | \$0.00                            |        |                     |
|            | Primary Bedroom |             |                                  | 0   | \$0.00           | \$0.00         |                    |                       |                  | \$0.00                            |        |                     |
|            | Primary Bedroom |             |                                  | 0   | \$0.00           | \$0.00         |                    |                       |                  | \$0.00                            |        |                     |
|            | Primary Bedroom |             |                                  | 0   | \$0.00           | \$0.00         |                    |                       |                  | \$0.00                            |        |                     |
|            | Primary Bedroom |             |                                  | 0   | \$0.00           | \$0.00         |                    |                       |                  | \$0.00                            |        |                     |
|            | Primary Bedroom |             |                                  | 0   | \$0.00           | \$0.00         |                    |                       |                  | \$0.00                            |        |                     |
| BEDROOM    | 2 - GUEST (BR2) |             |                                  |     |                  |                |                    |                       | room 1 Total:    | \$0.00                            |        |                     |
| BR2-TB-01  | Guest Bedroom   |             | Desk @ Guest Bedroom             | 1   | \$0.00           | \$0.00         |                    |                       |                  | \$0.00                            |        |                     |
| BR2-TB-02  | Guest Bedroom   |             | Side Table @ Guest Bedroom       | 1   | \$0.00           | \$0.00         |                    |                       |                  | \$0.00                            |        |                     |
| BR2-AC-01  | Guest Bedroom   |             | Mirror @ Guest Bedroom           | 1   | \$0.00           | \$0.00         |                    |                       |                  | \$0.00                            |        |                     |
| BR2-AC-02  | Guest Bedroom   |             | Bedding @ Guest Bedroom          | 0   | \$0.00           | \$0.00         |                    |                       |                  | \$0.00                            |        |                     |
|            | Guest Bedroom   |             |                                  | 0   | \$0.00           | \$0.00         |                    |                       |                  | \$0.00                            |        |                     |
|            | Guest Bedroom   |             |                                  | 0   | \$0.00           | \$0.00         |                    |                       |                  | \$0.00                            |        | 1                   |
|            | Guest Bedroom   |             |                                  | 0   | \$0.00           | \$0.00         |                    |                       |                  | \$0.00                            |        | 1                   |
|            | Guest Bedroom   |             |                                  | 0   | \$0.00           | \$0.00         |                    |                       |                  | \$0.00                            |        |                     |
| BALCONY    | (BL)            |             |                                  |     |                  |                |                    | Bedr                  | oom 2 Total:     | \$0.00                            |        |                     |
| BL-SG-01   | Balcony         |             | Outdoor Chairs @ Balcony         | 0   | \$0.00           | \$0.00         |                    |                       |                  | \$0.00                            |        |                     |
| BL-TB-01   | Balcony         |             | Side Table @ Balcony             | 0   | \$0.00           | \$0.00         |                    |                       |                  | \$0.00                            |        |                     |
|            | Balcony         |             |                                  | 0   | \$0.00           | \$0.00         |                    |                       |                  | \$0.00                            |        |                     |
|            | Balcony         | <u> </u>    |                                  | 0   | \$0.00           | \$0.00         |                    |                       |                  | \$0.00                            |        |                     |
|            | Balcony         |             |                                  | 0   | \$0.00           | \$0.00         |                    |                       |                  | \$0.00                            |        |                     |
|            | Balcony         |             |                                  | 0   | \$0.00           | \$0.00         |                    |                       |                  | \$0.00                            |        |                     |
|            | Balcony         |             |                                  | 0   | \$0.00           | \$0.00         |                    |                       |                  | \$0.00                            |        |                     |
|            | Balcony         |             |                                  | 0   | \$0.00           | \$0.00         |                    |                       |                  | \$0.00                            |        |                     |
| THROUGH    |                 |             | I                                |     |                  |                | 1                  | B                     | alcony Total:    | \$0.00                            |        | 1                   |
|            | Throughout      |             |                                  | 0   | \$0.00           | \$0.00         |                    |                       |                  | \$0.00                            |        |                     |
|            | Throughout      |             |                                  | 0   | \$0.00           | \$0.00         |                    |                       |                  | \$0.00                            |        |                     |
|            | Throughout      |             |                                  | 0   | \$0.00           | \$0.00         |                    |                       |                  | \$0.00                            |        |                     |
|            | Throughout      |             |                                  | 0   | \$0.00           | \$0.00         |                    |                       |                  | \$0.00                            |        |                     |
|            |                 |             |                                  |     |                  |                |                    |                       |                  |                                   |        |                     |
|            | Throughout      |             |                                  | 0   | \$0.00           | \$0.00         |                    |                       |                  | \$0.00                            |        |                     |
|            | Throughout      |             |                                  | 0   | \$0.00           | \$0.00         |                    |                       |                  | \$0.00                            |        |                     |
|            |                 |             |                                  |     |                  |                |                    |                       |                  |                                   |        |                     |
|            | Throughout      |             |                                  | 0   | \$0.00           | \$0.00         |                    |                       |                  | \$0.00                            |        |                     |
|            |                 |             |                                  | 0   | \$0.00<br>\$0.00 | \$0.00         |                    |                       | ighout Total:    | \$0.00<br>\$0.00<br><b>\$0.00</b> |        |                     |