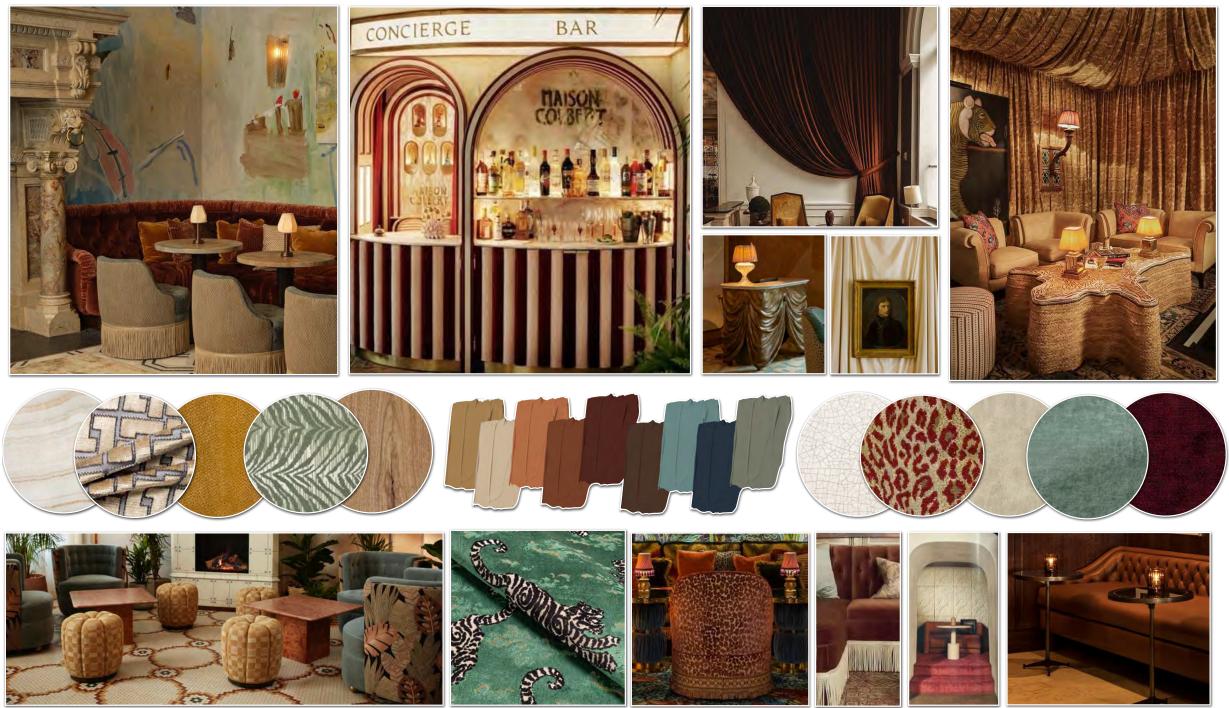

#### TOOLS:

- Auto CAD
- Photoshop
- Keynote
- Sketchup

Aperitivo's design concept encompasses a seamless blend of classic Greek elements, soft earth tones, and a touch of modernity.

Harmoniously incorporating ancient details with natural materials and sculptural furniture, resulting in a unique fusion of past and present.

With a flexible layout, Aperitivo can transition from day to night effortlessly, utilizing strategic lighting to enhance the tonal textures and reveal playful, colorful moments at night.

#### AVRA APERITIVO NEW YORK, NY

earth tones, and a touch of modernity. resulting in a unique fusion of past and

PLASTER WALL FINSIH

MOSAIC FLOORS

WOOD FLOORS

CARPET

LOUNGE DRAPERY

BAR