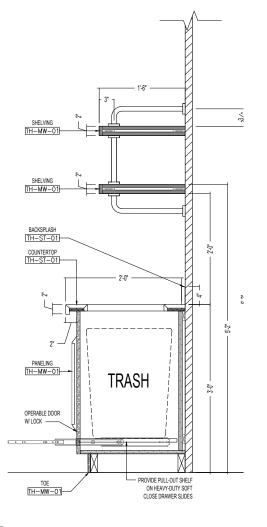

#### PROJECT NOTES

WALL PANELS / CABINETS - Wood Paneling (Veneer TBD) BASEBOARD - Wood Paneling to meet finished floor CEILING - Paint TBD FLOORS — Wood to match Wood Paneling at Wall Panels / Cabients (Veneer TBD) COUNTERTOP / BAR — New York Stone, African St. Laurent Marble SINK — Custom, cut from slab SINK FAUCET - Sherle Wagner, Keystone Knob Bar Set, Brushed Stainless Steel, 2065BAR807-F-XX MIRROR - Smoked Glass Mirror, Contractor Provided SHELVING - Custom, Glass Shelves with Brushed Stainless Steel rods LAMPS - Visual Comfort & Co., Signature, Barton Desk Lamp, Bronze, RL3031 (QTY: 2) STOOLS - Cuff Studio Los Angeles, C Back Stool (QTY: 5) CABINET HARDWARE - Automatic Close CABINET HANDLE - The Nanz Company Miami, Domus, #6364, Brushed Stainless Steel (QTY: 4)