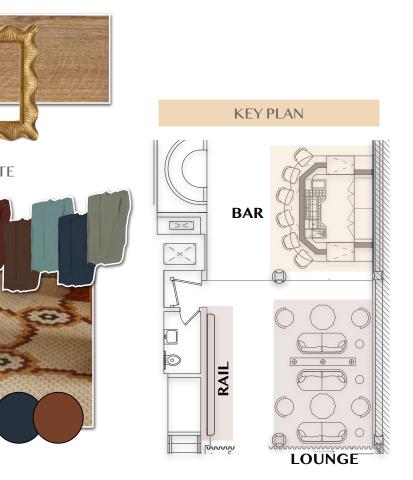

seamless blend of classic Greek elements, soft earth tones, and a touch of modernity.

Harmoniously incorporating ancient details with natural materials and sculptural furniture, resulting in a unique fusion of past and present.

With a flexible layout, Aperitivo can transition from day to night effortlessly, utilizing strategic lighting to enhance the tonal textures and reveal playful, colorful moments at night.

#### AVRA APERITIVO NEW YORK, NY

earth tones, and a touch of modernity. resulting in a unique fusion of past and











PLASTER WALL FINSIH





MOSAIC FLOORS



WOOD FLOORS



CARPET



LOUNGE DRAPERY

BAR

**BAR DRAPERY** 



#### **AVRA APERITIVO** NEW YORK, NY



**DJ WALLPAPER** 

#### WEST BAR AND LOUNGE







#### **AVRA APERITIVO** NEW YORK, NY

#### EAST BAR RAIL





IDW-BQ-01.1A-FA Fil Doux Nell, Jade

Fil Doux Holmes, Lemon

Fil Doux Taphouse, Ice

IDW-MW-01 Wood Finish Spec TBD



SCALE: 1/8" = 1'-0"



#### **AVRA APERITIVO** NEW YORK, NY

#### MATERIALS - WEST BANQUETTE

**Back Cushion Fabric** 

IDW-BQ-01.1B-FA Back Ruching & Button Fabric

IDW-BQ-01.2A-FA Seat Cushion Fabric









KEY PLAN - WEST DINING (QTY: 3)



#### WEST DINING BANQUETTE - REFERENCE

#### **PROJECT TYPE:** Hospitality

**PHASE:** Under Construction

**ROLE:** - Lead Designer & Project Manager

- Utilize client provided reference photos as a basis for design intent.

- Produce Schematic Design presentations for client feedback. These presentations consist of reference photos, schematic 2-D drawings, and rendered 3-D views.

- Refine the Design Concept according to clie